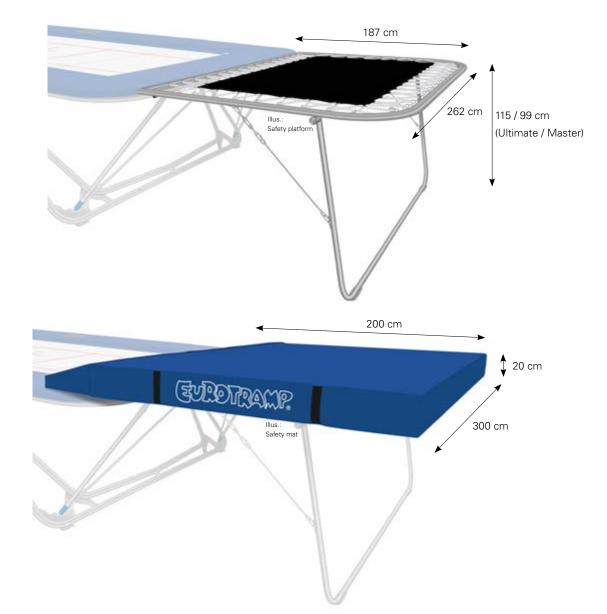

## Safety platforms, Competition Universal"

- Frame: 262  $\times$  187  $\times$  115 / 99  $\,$  cm; flat-oval steel tube
- Leg: Round tube made of special steel; galvanized
- Polypropylen bed
- Fastening set for bed: Rubber cable ( Ø 11.4 mm)

## Safety mat "Competition"

 300 x 200 x 20 cm and wedge 300 x 40 x 20 cm (removable) for safety platforms "Competition Universal" and "Competition" (old version)

- **ARTICLE NUMBER:**
- 27300 Safety platforms "Competition Universal", 1 pair - for Ultimate and Grand Master models
- 27500 Safety platforms "Competition Universal" 1 pair - for Master models
- 27800 Adaption bars for older safety platforms "Competition" to adapt to Ultimate frame, 1 pair not foldable!
- 28000 Safety mat with wedge "Competition", 1 pair
- 28201 Safety mat with double wedge