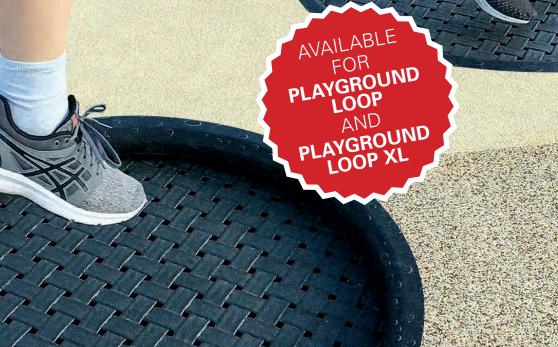

## **PlayPro™ natural rubber impact protection ring**

- ✓ Smooth transition to EPDM surface or artificial turf
- ✓ Optimal and durable protection to the trampoline's inner edge (shock absorbing)

## **PLAY PRO**<sup>™</sup>

Robust and durable, **PlayPro™** is particularly suitable for heavy-duty trampolines.

The **PlayPro™** impact protection ring made of non-slip natural rubber serves as edge protection and creates a smooth transition between the trampoline and the surrounding ground covering, e.g. to EPDM surface or artificial turf.