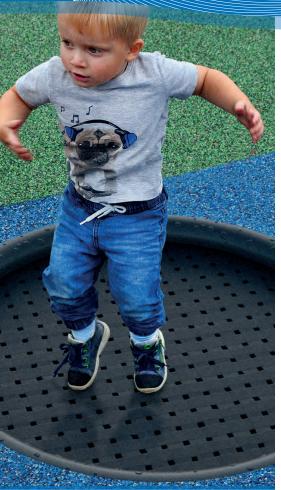

## **PLAY PRO**<sup>™</sup>

Robust and durable, **PlayPro™** is particularly suitable for heavy-duty trampolines.

The **PlayPro™** impact protection ring made of non-slip natural rubber serves as edge protection and creates a smooth transition between the trampoline and the surrounding ground covering, e.g. to EPDM surface or artificial turf.

## Eurotramp Kids Tramps. Awarded several times:

entwicklungsfördernd Ein Qualiätssiegel der Bundesarbeitsgemeinschaft für Hahungt- und Bewegungsförderung e. V.

Suitable for playgrounds according to DIN EN 1176