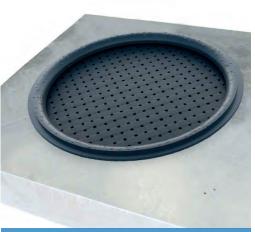

## **PlayPro™ natural rubber impact protection ring**

- ✓ Smooth transition to EPDM surface or artificial turf
- ✓ Optimal and durable protection to the trampoline's inner edge (shock absorbing)

## **PLAY PRO**<sup>™</sup>

Robust and durable, **PlayPro™** is particularly suitable for heavy-duty trampolines.

The **PlayPro™** impact protection ring made of non-slip natural rubber serves as edge protection and creates a smooth transition between the trampoline and the surrounding ground covering, e.g. to EPDM surface or artificial turf.

PlayPro<sup>™</sup> is glued to the trampoline frame before the surrounding ground covering is applied.

**PlayPro<sup>™</sup>** was developed by Rampline in cooperation with Eurotramp and meets the requirements of DIN EN 1176.