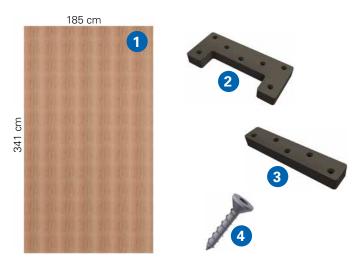

- Parts list:
- 12 mm multiplex board, 3-part with puzzle connection: 2x 112,3x185 cm + 1x 116,4x185 cm = total 341x185 cm (Fig.1)
- 8 pc. Mounting block type 1 (Fig. 2)
- 4 pc. Mounting block type 2 (Fig. 3)
- 76 pc. Wood screws 3.5\*25 (Fig. 4)
- 5 m<sup>2</sup> double-sided tape (z.B. 4\*50 mm roll of 25 m EAN 4042448388704)
- Check the chain tension and adjust as necessary.
- Screw 2 pc. type 1 mounting blocks onto the front and rear feet from above as pictured. The foot protector of the trampoline should be surrounded as closely as possible without play.
- Use the type 2 mounting blocks to fix the centre feet to the front and rear.