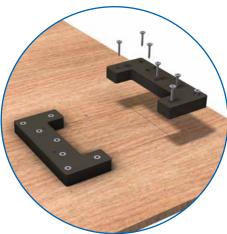

- Parts list:
- 12 mm multiplex board, 3-part with puzzle connection: 2x 112,3x185 cm + 1x 116,4x185 cm = total 341x185 cm (Fig.1)
- 8 pc. Mounting block type 1 (Fig. 2)
- 4 pc. Mounting block type 2 (Fig. 3)
- 76 pc. Wood screws 3.5\*25 (Fig. 4)
- 5 m<sup>2</sup> double-sided tape (z.B. 4\*50 mm roll of 25 m EAN 4042448388704)
- Check the chain tension and adjust as necessary.
- Screw 2 pc. type 1 mounting blocks onto the front and rear feet from above as pictured. The foot protector of the trampoline should be surrounded as closely as possible without play.
- Use the type 2 mounting blocks to fix the centre feet to the front and rear.