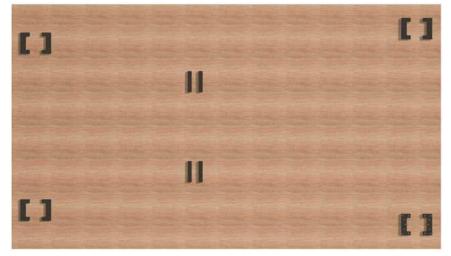

#### **Process:**

- Carefully clean the surface on which the DMT is to stand (free of dust and grease).
- Apply the double-sided tape over the entire surface of a clean side of the assembled multiplex board (e.g. in longitudinal strips).
- Pull the protective backing off of the tape and adhere the multiplex board to the clean surface.
- Align the Double-Minitramp to the multiplex board and set it at the specified height relative to the floor (not the wooden board).

- Parts list:
- 12 mm multiplex board, 3-part with puzzle connection: 2x 112,3x185 cm + 1x 116,4x185 cm = total 341x185 cm (Fig.1)
- 8 pc. Mounting block type 1 (Fig. 2)
- 4 pc. Mounting block type 2 (Fig. 3)
- 76 pc. Wood screws 3.5\*25 (Fig. 4)
- 5 m<sup>2</sup> double-sided tape (z.B. 4\*50 mm roll of 25 m EAN 4042448388704)
- Check the chain tension and adjust as necessary.
- Screw 2 pc. type 1 mounting blocks onto the front and rear feet from above as pictured. The foot protector of the trampoline should be surrounded as closely as possible without play.
- Use the type 2 mounting blocks to fix the centre feet to the front and rear.