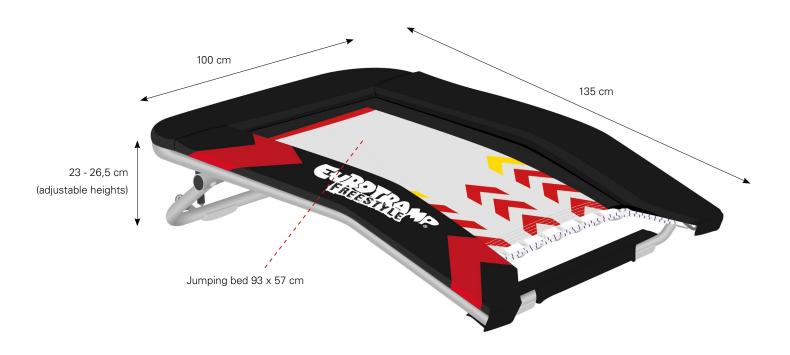

## PRODUCT DETAILS:

- » Flat, barrier free entry zone (in the Open End model version)
- » Frame: Round tube 135 x 100 cm
- » Jumping bed made of double perlon (93 x 57 cm)
- » Coverall frame pad: 2,2 cm
- » Integrated Neoprene springs cover
- » Height adjustable (26,5 32 cm)
- » Easy transport due to integrated wheels
- » Total weight: 33 kg61000 Booster Board