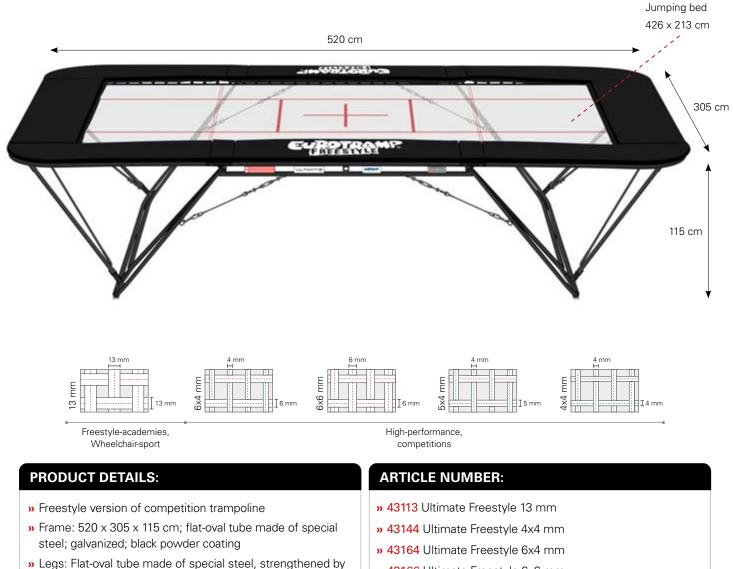

- » Legs: Flat-oval tube made of special steel, strengthened by brace; galvanized; with bouble leg brace
- » Leg brace: Double leg brace for extreme stiffness of the foot construction
- » "Easy-Lock-System" to set up the trampoline quicker and more efficiently
- » Jumping bed: 426 x 213 cm, with 4x4 mm, 6x6 mm, 6x4 mm or 13 mm wide weaved nylon bands
- » 110 steel springs (length 258 mm, Ø 29 mm); 8 strengthened corner springs (length 258 mm, Ø 39 mm); galvanized
- » Shock absorbing and stable frame pads, 50 mm foldable; colour black
- » with lifting roller stands
- » Available on request with landing mats or safety platforms
- » Suitable for indoor use only!