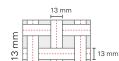

## **PRODUCT DETAILS:**

- Frame: 120 x 120 cm, flat-oval tube made of special steel; galvanized
- Legs: Round tube made of special steel, adjustable in height; galvanized
- "Premium" and "Standard" model: legs strengthened by brace
- Jumping bed: 60 x 70 cm, made of 6x6 mm / 13 mm wide weaved nylon bands
- 32 steel springs (length 185 mm, Ø 32 mm); galvanized
- Shock absorbing and stable frame pads

## Jumping beds:

- E21545 Jumping bed 60 x 70 cm with 13 mm wide nylon bands
- E21345 Jumping bed 60 x 70 cm with 6x6 mm woven nylon bands