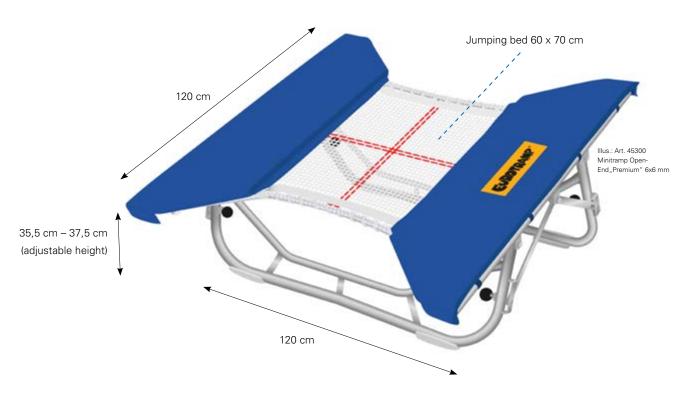

## **PRODUCT DETAILS:**

- Frame: 120 x 120 cm, flat-oval tube made of special steel; galvanized
- Legs: Round tube made of special steel, adjustable in height; galvanized
- "Premium" and "Standard" model: legs strengthened by brace
- Jumping bed: 60 x 70 cm, made of 6x6 mm / 13 mm wide weaved nylon bands
- 32 steel springs (length 185 mm, Ø 32 mm); galvanized
- Shock absorbing and stable frame pads

## **ARTICLE NUMBER:**

- 45300 Minitramp Open-End "Premium" 6x6 mm
- 45500 Minitramp Open-End "Standard" 13 mm
- 4600 Minitramp Open-End "School" 13 mm