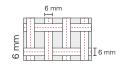

## **PRODUCT DETAILS:**

- Frame: 120 x 120 cm, flat-oval tube made of special steel; galvanized
- Legs: Round tube made of special steel, adjustable in height; galvanized
- "Premium" and "Standard" model: legs strengthened by brace
- Jumping bed: 60 x 70 cm, made of 6x6 mm / 13 mm wide weaved nylon bands
- 32 steel springs (length 185 mm, Ø 32 mm); galvanized
- Shock absorbing and stable frame pads

## Jumping beds:

- E21545 Jumping bed 60 x 70 cm with 13 mm wide nylon bands
- E21345 Jumping bed 60 x 70 cm with 6x6 mm woven nylon bands