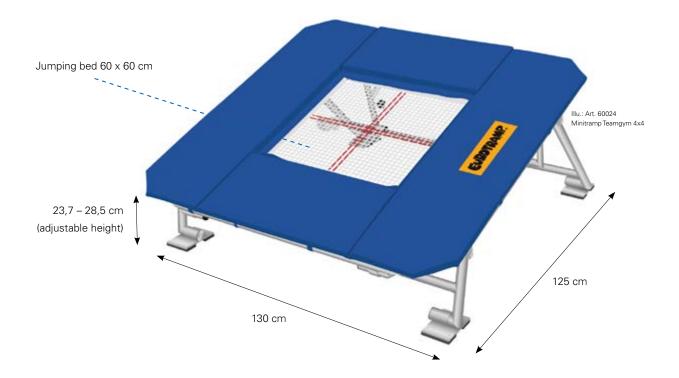

## **PRODUCT DETAILS:**

- Frame: 125 x 130 cm, flat-oval tube made of special steel; galvanized
- Legs: Round tube made of special steel, adjustable in height, with movable antislippery plates; galvanized
- Jumping bed (60 x 60 cm) made of 6x6 mm or 4x4 mm wide nylon bands
- 36 steel springs (length 185 mm, Ø 32 mm); galvanized
- Shock absorbing and stable frame pads

## **ARTICLE NUMBER:**

- 60020 Minitramp Teamgym 6x6 mm
- 60024 Minitramp Teamgym 4x4 mm