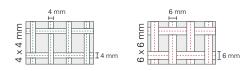

## **PRODUCT DETAILS:**

- Frame: 125 x 130 cm, flat-oval tube made of special steel; galvanized
- Legs: Round tube made of special steel, adjustable in height, with movable antislippery plates; galvanized
- Jumping bed (60 x 60 cm) made of 6x6 mm or 4x4 mm wide nylon bands
- 36 steel springs (length 185 mm, Ø 32 mm); galvanized
- Shock absorbing and stable frame pads