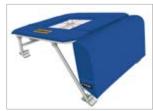

## Accessories:

• 60022 Bumper, Jump-off-pad for Minitramp "Teamgym"

The bumper is an additional padding and is attached to the exit area of the Teamgym with velcro. In case the gymnast lands too close to the Teamgym, the Bumper offers additional protection.