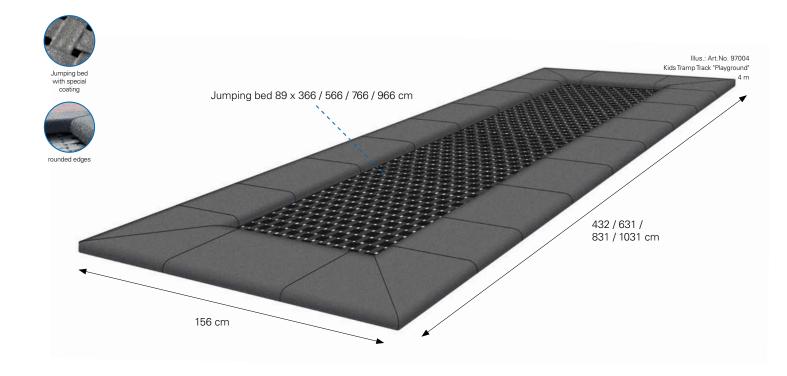

## **PRODUCT DETAILS:**

- Suitable for unsupervised playground areas
- Frame consisting of top frame and frame bracing; hot-dip galvanized
- Jumping bed made of six-times wire-reinforced belt fabric and special coating for more durability vandal-proof
- 85 / 120 / 155 / 182 steel springs (length 145 mm, Ø 20 mm)
- Including impact protection system with rounded edges, colour: grey
- Wheelchair accessible safe and smooth entry and exit with attendant due to rounded edges
- Disassembled delivery, easy installation with detailed video instructions

## **ARTICLE NUMBER:**

- 97004 Kids Tramp Track "Playground", 156 x 432 x 71 cm, jumping bed with special coating, including impact protection system
- 97006 Kids Tramp Track "Playground", 156 x 631 x 71 cm, jumping bed with special coating, including impact protection system
- 97008 Kids Tramp Track "Playground", 156 x 831 x 71 cm, jumping bed with special coating, including impact protection system
- 97009 Kids Tramp Track "Playground", 156 x 1031 x 71 cm, jumping bed with special coating, including impact protection system