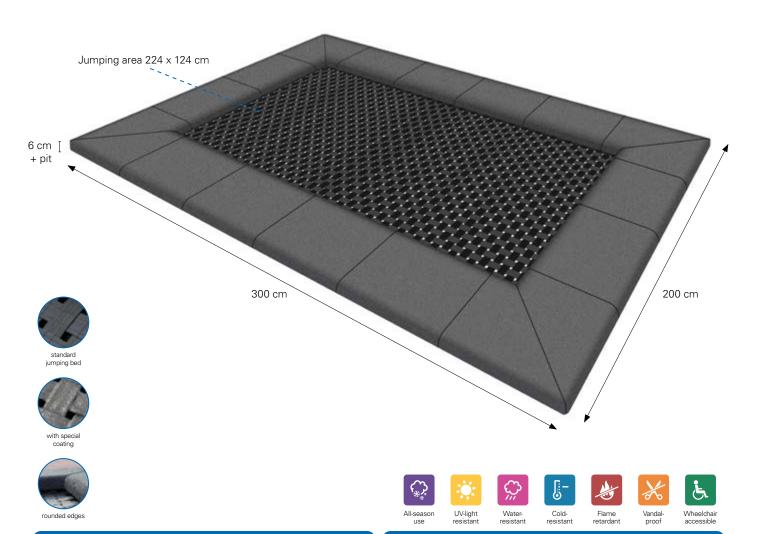

# SPORT-THIEME® ADVENTURE-TRAMP "PLAYGROUND"

Suitable for playgrounds according to DIN EN 1176

## **PRODUCT DETAILS:**

- Suitable for unsupervised playground areas
- Frame: 300 x 200 x 6 cm made of special steel; hot-dip galvanized
- Jumping bed made of six-times wire-reinforced belt fabric, 226 x 126 cm
- Alternatively with additional coating on the jumping bed
- 62 steel springs (length 145 mm, Ø 20 mm)
- With robust screen printing plates
- Including impact protection system with rounded edges
- Wheelchair accessible safe and smooth entry and exit with attendant due to rounded edges
- Can be combined with additional built-in-frame (optional)
- Disassembled delivery

### **ARTICLE NUMBER:**

- 97505 Sport-Thieme® Adventure-Tramp "Playground", with impact protection system
- 97505B Sport-Thieme® Adventure-Tramp "Playground", jumping bed with special coating and impact protection system