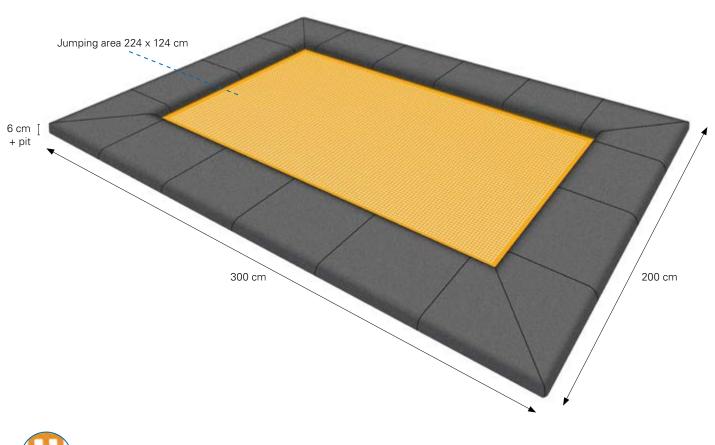

# SPORT-THIEME® ADVENTURE-TRAMP "KINDERGARTEN"

Suitable for playgrounds according to DIN EN 1176

Ŀ

Coldresistan E

Wheelchair accessible

## **PRODUCT DETAILS:**

- "Kindergarten" model for supervised playground areas, not resistant to vandalism
- Frame: 300 x 200 x 6 cm made of special steel; hot-dip galvanized
- Jumping bed made of PVC-coated synthetics, 226 x 126 cm
- 62 steel springs (length 145 mm, Ø 20 mm)
- With robust screen printing plates
- Including impact protection system with rounded edges
- Wheelchair accessible safe and smooth entry and exit with attendant due to rounded edges
- Can be combined with additional built-in-frame (optional)
- Disassembled delivery

### **ARTICLE NUMBER:**

 97506 Sport-Thieme® Adventure-Tramp "Kindergarten", with impact protection system

UV-light resistant Waterresistant

All-seasor use