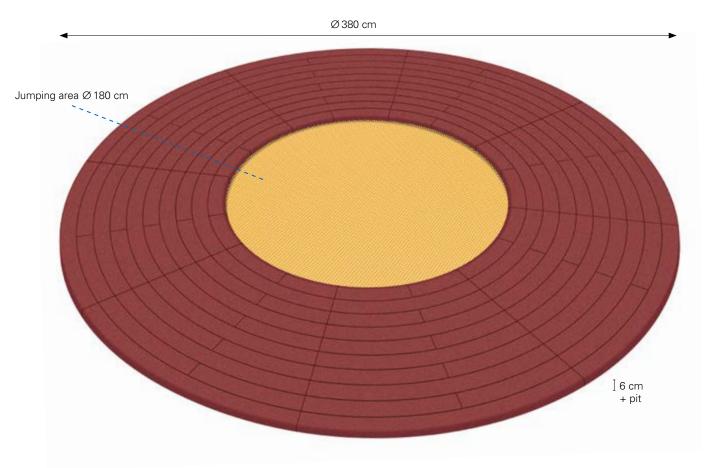

#### Wehrfritz GmbH

August-Grosch-Straße 28-38 96476 Bad Rodach, Deutschland +49 (0) 800 9564956 info@wehrfritz.de | www.wehrfritz.com

PRODUCT DETAILS:

- "Kindergarten" model for supervised playground areas, not vandal-proof
- Frame: 250 x 250 cm made of special steel; hot-dip galvanized, Ø 380 cm total incl. impact protection system
- Jumping bed made of PVC-coated synthetics, 190 x 190 cm
- 68 steel springs (length 145 mm, Ø 20 mm)
- With robust screen printing plates
- · Including impact protection system with rounded edges
- Wheelchair accessible safe and smooth entry and exit with attendant due to rounded edges
- Disassembled delivery

### **ARTICLE NUMBER:**

94750 Wehrfritz FUN round "Kindergarten", including impact protection system red

Designed and manufactured exclusively for: