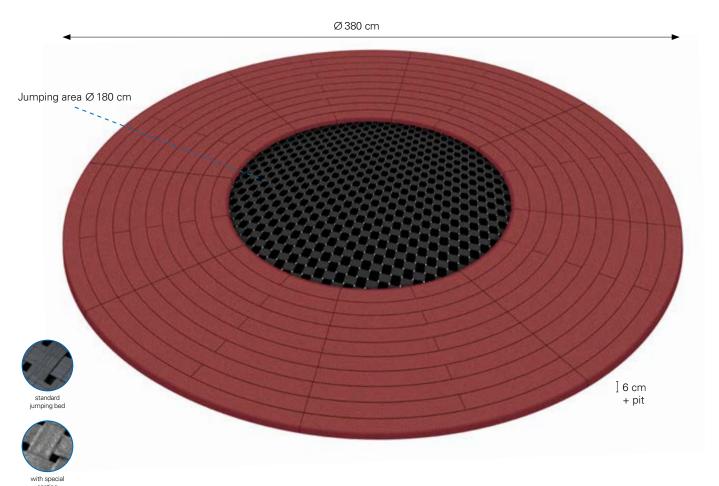

## PRODUCT DETAILS:

- Suitable for unsupervised playground areas
- Frame: 250 x 250 cm made of special steel; hot-dip galvanized, Ø 380 cm total incl. impact protection system
- Jumping bed made of six-times wire-reinforced belt fabric
  vandal-proof, 190 x 190 cm
- Optional: special coating for jumping bed for more durability
- 72 steel springs (length 145 mm, Ø 20 mm)
- With robust screen printing plates
- Including impact protection system with rounded edges
- Wheelchair accessible safe and smooth entry and exit with attendant due to rounded edges
- Disassembled delivery

al- Whee

**ARTICLE NUMBER:** 

- 94700 Wehrfritz FUN round "Playground", with impact protection system, red
- 94700B Wehrfritz FUN round "Playground", jumping bed with special coating, including impact protection system, red