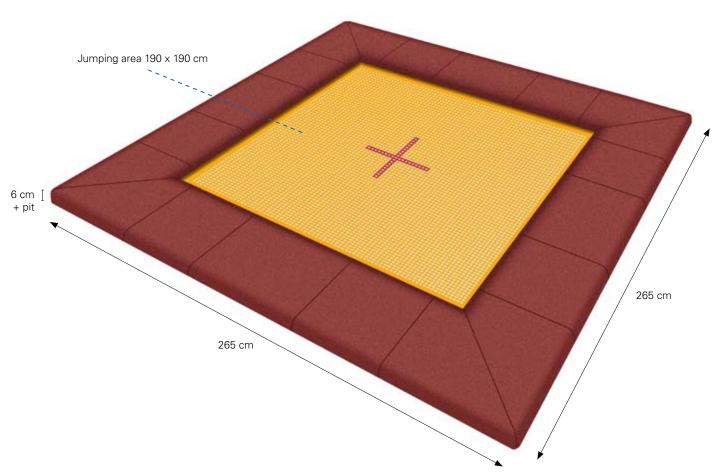

## **WEHRFRITZ FUN XL "KINDERGARTEN"**

**PRODUCT DETAILS:** 

- "Kindergarten" model for supervised playground areas
- Frame: 265 x 265 cm made of special steel; hot-dip galvanized
- Jumping bed made of PVC-coated synthetics, 199 x 199 cm, not vandal-proof
- 72 steel springs (length 145 mm, Ø 20 mm)
- With robust screen printing plates
- Impact protection system with rounded edges (optional)
- Wheelchair accessible safe and smooth entry and exit with attendant due to rounded edges
- Disassembled delivery

## Impact protection (optional)

 $\bullet$  E94501 Impact protection system Wehrfritz Fun XL, 265 x 265 cm, complete set, red

Designed and manufactured exclusively for: