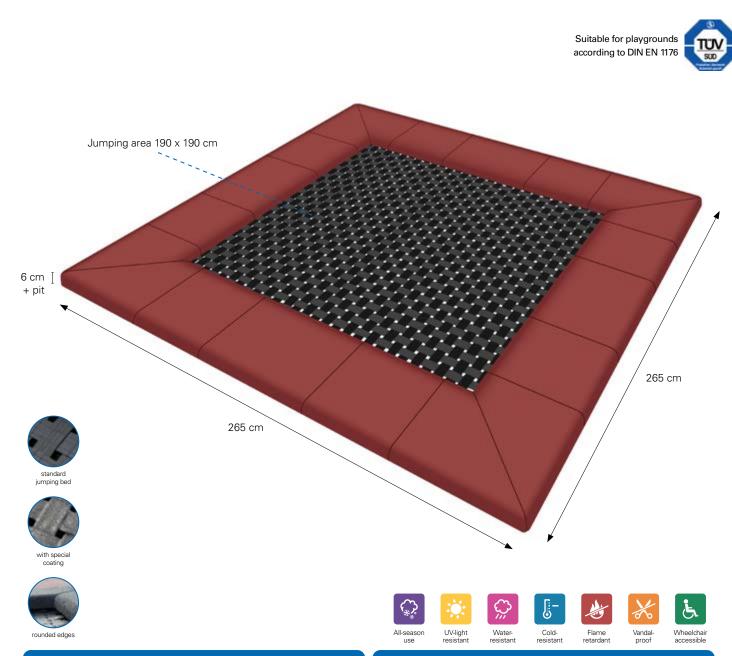

## **PRODUCT DETAILS:**

- Suitable for unsupervised playground areas
- Frame: 265 x 265 cm made of special steel; hot-dip galvanized
- Jumping bed made of six-times wire-reinforced belt fabric - vandal-proof, 199 x 199 cm
- Alternatively with extra strong covering for jumping bed
- 72 steel springs (length 145 mm, Ø 20 mm)
- With robust screen printing plates
- Impact protection system with rounded edges (optional)
- Wheelchair accessible safe and smooth entry and exit with attendant due to rounded edges
- Disassembled delivery

## **ARTICLE NUMBER:**

- 97610 Wehrfritz FUN XL "Playground"
- 97610B Wehrfritz FUN XL "Playground", jumping bed with special coating