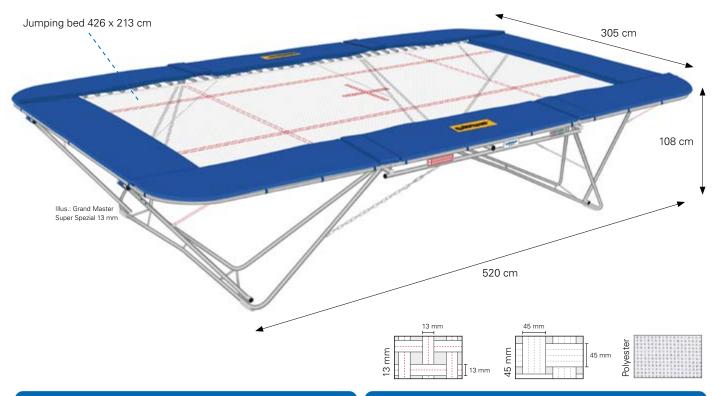

## **PRODUCT DETAILS:**

- Frame: Flat-oval steel tube 520 x 305 x 108 cm made of special steel; galvanized
- Legs: Round tube made of special steel, strengthened by brace; galvanized
- Jumping bed (426 x 213 cm) with 13 mm or 45 mm wide weaved nylon bands or polyester web bed "School"
- 118 steel springs (length 235 mm, Ø 30 mm); galvanized
- Shock absorbing and stable frame pads
- Genuine hologram label

## Jumping bed, 426 x 213 cm:

- E21510 Jumping bed made of 13 mm wide weaved nylon bands
- E21710 Jumping bed made of 45 mm wide weaved nylon bands
- E21910 Jumping bed "School", polyester web bed stable and performant fabric