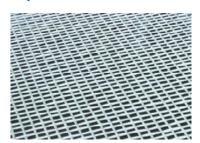

## Wire reinforced belt fabric

- Jumping bed is made of sixfold wire reinforced belt fabric.
- Specially designed for the unattended and freely accessible playground area.
- Offers a high level of vandalism safety, flame retardant, UV light resistant, allseason use.
- Optional: additional coating for even more durability.