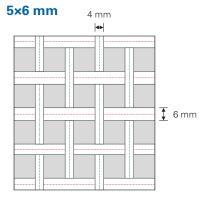

## Range of usage possibilities

- Ultimate, Ultimate "Freestyle"
- Ground trampoline Grand Master Indoor, Ground trampoline Grand Master "Freestyle" Indoor
- Teamgym, Teamgym "Freestyle"

- Made of 4 mm wide nylon bands sewn lengthwise and 5 mm wide crosswise.
- Application area: High Performance & Popular Sports