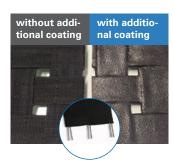

## Wire reinforced belt fabric

- Jumping bed is made of sixfold wire reinforced belt fabric.
- Specially designed for the unattended and freely accessible playground area.
- Offers a high level of vandalism safety, flame retardant, UV light resistant, allseason use.
- Optional: additional coating for even more durability.