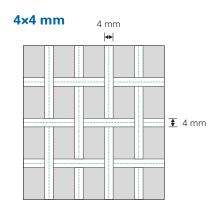

## **APPLICATION AREA & RANGE OF USAGE POSSIBILITIES**

- Made of 4 mm wide nylon bands sewn lengthwise and 4 mm wide crosswise.
- It offers the maximum permissible jumping performance according to FIG rules. Used in almost all trampoline competitions worldwide..
- Application area: Competition, High Performance & Popular Sports