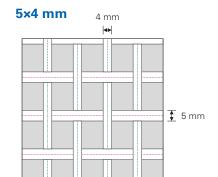

## Range of usage possibilities

- Ultimate, Ultimate "Freestyle"
- Ground trampoline Grand Master Indoor, Ground trampoline Grand Master "Freestyle" Indoor
- Teamgym, Teamgym "Freestyle"

- Made of 4 mm wide nylon bands sewn lengthwise and 5 mm wide crosswise.
- Application area: High Performance & Popular Sports