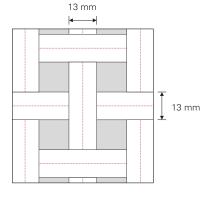

## 13 mm

- Made of 13 mm wide nylon bands sewn lengthwise and crosswise.
- Allround jumping bed with a broad spectrum of performance and excellent spring characteristics.
- Application area: Popular Sports, Therapy