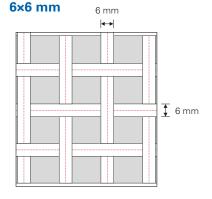

### Range of usage possibilities

- Ultimate, Ultimate "Freestyle"
- Ground trampoline Grand Master Indoor, Ground trampoline Grand Master "Freestyle" Indoor

- Made of 6 mm wide nylon bands sewn lengthwise and crosswise.
- Application area: High Performance & Popular Sports