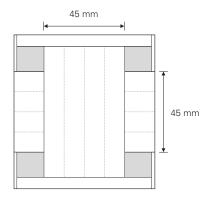

#### 45 mm

- Made of 45 mm wide nylon bands sewn lengthwise and crosswise.
- Highly recommended for therapeutic purposes, as it offers a very soft and skinfriendly surface.
- Application area: Popular Sports, Therapy