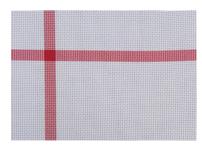

## **APPLICATION AREA & RANGE OF USAGE POSSIBILITIES**

- Made of 4 mm wide nylon bands sewn lengthwise and 4 mm wide crosswise.
- It offers the maximum permissible jumping performance according to FIG rules. Used in almost all trampoline competitions worldwide..
- Application area: Competition, High Performance & Popular Sports