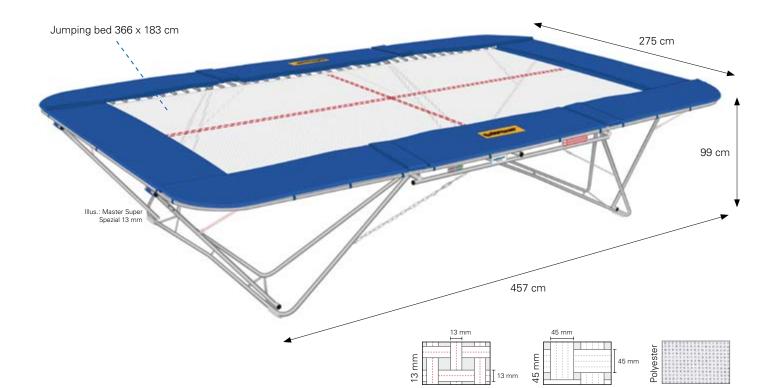

## **PRODUCT DETAILS:**

- Frame: Flat-oval steel tube 457 x 275 x 99 cm made of special steel; galvanized
- Legs: Round tube made of special steel, strengthened by brace; galvanized
- Jumping bed (366 x 183 cm) with 13 mm or 45 mm wide weaved nylon bands or polyester web bed "School"
- 100 steel springs (length 235 mm, Ø 30 mm); galvanized
- Shock absorbing and stable frame pads
- Genuine hologram label

## Jumping bed, 366 x 183 cm:

- E21520 Jumping bed made of 13 mm wide weaved nylon bands
- E21720 Jumping bed made of 45 mm wide weaved nylon bands
- E21820 Jumping bed "School", polyester web bed stable and performant fabric