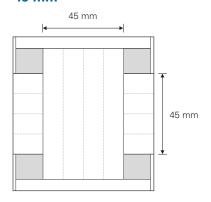

## 45 mm

- Made of 45 mm wide nylon bands sewn lengthwise and crosswise.
- Highly recommended for therapeutic purposes, as it offers a very soft and skinfriendly surface.
- Application area: Popular Sports, Therapy