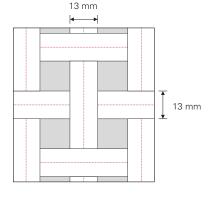

## 13 mm

- Made of 13 mm wide nylon bands sewn lengthwise and crosswise.
- Allround jumping bed with a broad spectrum of performance and excellent spring characteristics.
- Application area: Popular Sports, Therapy