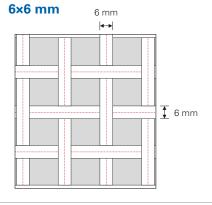

## Range of usage possibilities

- Ultimate, Ultimate "Freestyle"
- Ground trampoline Grand Master Indoor, Ground trampoline Grand Master "Freestyle" Indoor

- Made of 6 mm wide nylon bands sewn lengthwise and crosswise.
- Application area: High Performance & Popular Sports