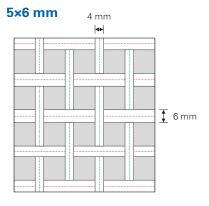

# Range of usage possibilities

- Ultimate, Ultimate "Freestyle"
- Ground trampoline Grand Master Indoor, Ground trampoline Grand Master "Freestyle" Indoor
- Teamgym, Teamgym "Freestyle"

- Made of 4 mm wide nylon bands sewn lengthwise and 5 mm wide crosswise.
- Application area: High Performance & Popular Sports