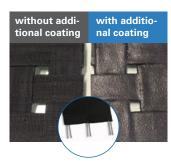

## Wire reinforced belt fabric

- Jumping bed is made of sixfold wire reinforced belt fabric.
- Specially designed for the unattended and freely accessible playground area.
- Offers a high level of vandalism safety, flame retardant, UV light resistant, allseason use.
- Optional: additional coating for even more durability.