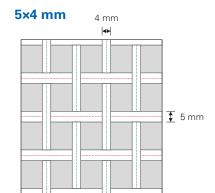

# Range of usage possibilities

- Ultimate, Ultimate "Freestyle"
- Ground trampoline Grand Master Indoor, Ground trampoline Grand Master "Freestyle" Indoor
- Teamgym, Teamgym "Freestyle"

- Made of 4 mm wide nylon bands sewn lengthwise and 5 mm wide crosswise.
- Application area: High Performance & Popular Sports