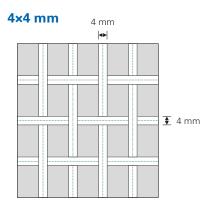

# **APPLICATION AREA & RANGE OF USAGE POSSIBILITIES**

- Made of 4 mm wide nylon bands sewn lengthwise and 4 mm wide crosswise.
- It offers the maximum permissible jumping performance according to FIG rules. Used in almost all trampoline competitions worldwide..
- Application area: Competition, High Performance & Popular Sports