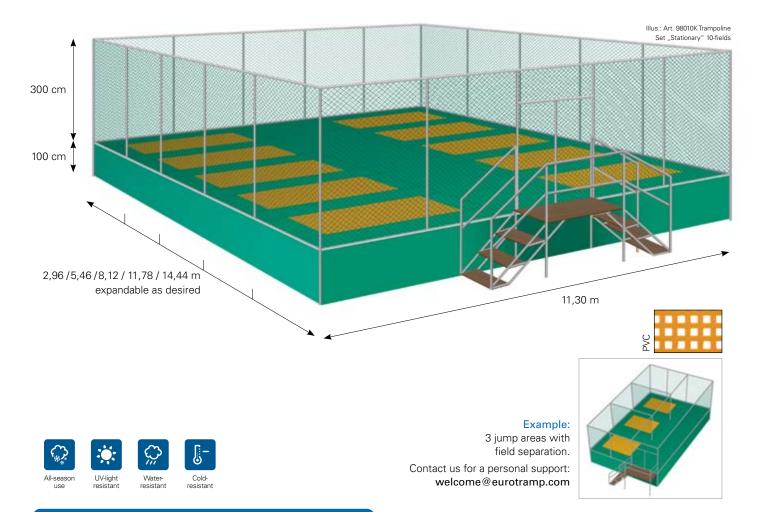

## **PRODUCT DETAILS:**

- Trampoline Set "Stationary" optionally expandable
- Dimensions basic frame: 2,80 x 4,60 m, made of special steel; hot-dip galvanized
- Jumping bed (336 x 183 cm) made of PVC-coated synthetics (UV-resistant and weatherproof)
- Steel springs (length 235 mm, Ø 30 mm); hot-dip galvanized (100 pieces per jumping area)
- Frame pads made of high quality PE foam (max. 3 % water reception) and robust PVC covering
- Completely equipped with door section (2-10 jump areas)
- Middle gangway with wooden and PVC/foam covering
- Fence made of polypropylen 300 cm high
- Frame pads and fence optionally in green or blue
- Attachment of advertisement boards and banners possible

## **ARTICLE NUMBER:**

- 98001K Trampoline Set "Stationary", 1 jump area, without middle gangway. Dimensions: 3,80 x 4,60 m with simple stairway and simplified slip access through overlapping polypropylene net
- 98002K Trampoline Set "Stationary", 2 jump areas. Dimensions: 2,96 x 11,30 m with stairway
- 98004K Trampoline Set "Stationary", 4 jump areas. Dimensions: 5,46 x 11,30 m with stairway
- 98006K Trampoline Set "Stationary", 6 jump areas. Dimensions: 8,12 x 11,30 m with stairway
- 98008K Trampoline Set "Stationary", 8 jump areas. Dimensions: 11,78 x 11,30 m with stairway
- 98010K Trampoline Set "Statioary", 10 jump areas. Dimensions: 14,44 x 11,30 m with stairway