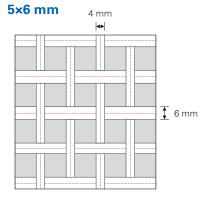

#### Range of usage possibilities

- Ultimate, Ultimate "Freestyle"
- Ground trampoline Grand Master Indoor, Ground trampoline Grand Master "Freestyle" Indoor

- Made of 4 mm wide nylon bands sewn lengthwise and 6 mm wide crosswise.
- Application area: High Performance & Popular Sports