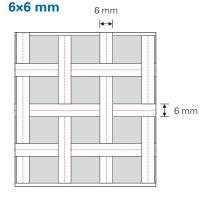

## Range of usage possibilities

- Ultimate, Ultimate "Freestyle"
- Ground trampoline Grand Master Indoor, Ground trampoline Grand Master "Freestyle" Indoor

- Made of 6 mm wide nylon bands sewn lengthwise and crosswise.
- Application area: High Performance & Popular Sports