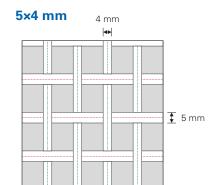

## Range of usage possibilities

- Ultimate, Ultimate "Freestyle"
- Ground trampoline Grand Master Indoor, Ground trampoline Grand Master "Freestyle" Indoor
- Teamgym, Teamgym "Freestyle"

- Made of 4 mm wide nylon bands sewn lengthwise and 5 mm wide crosswise.
- Application area: High Performance & Popular Sports