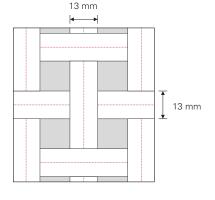

#### 13 mm

- Made of 13 mm wide nylon bands sewn lengthwise and crosswise.
- Allround jumping bed with a broad spectrum of performance and excellent spring characteristics.
- Application area: Popular Sports, Therapy