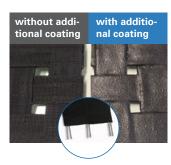

### Wire reinforced belt fabric

- Jumping bed is made of sixfold wire reinforced belt fabric.
- Specially designed for the unattended and freely accessible playground area.
- Offers a high level of vandalism safety, flame retardant, UV light resistant, allseason use.
- Optional: additional coating for even more durability.

#### Range of usage possibilities

- Kids Tramp "Playground"
- Kids Tramp Track
- Sport-Thieme Adventure-Tramp
- Wehrfritz FUN XL / Ground Trampoline round